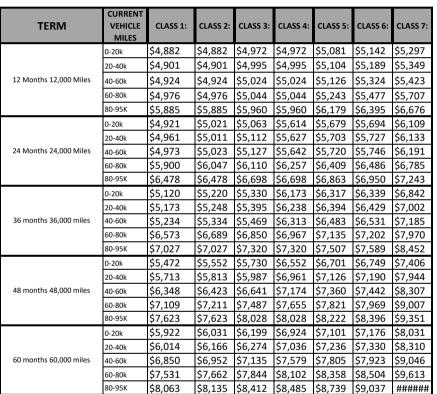

00 3-5yr & Lifetime: 36mo/36k \$5,224 48mo/48k \$5,334 60mo/60k \$5,444 Lifetime \$5,796 **3yr-5yr & Lifetime MANDATORY SURCHARGES** 4x4/AWD \$125 Luxury \$645 Over 100k Miles \$150 Diesel \$645

Over 125k Miles

Over 150k Miles

Commercial

Total Loss / Branded / Rebuilt

Commercial (Lifetime)

Disappearing Deductible

Unlimited Miles (3-5yr)

Increased Hourly Labor Rate

Hi-Line Maintenance

\$200 Dual Rear Wheels

\$250 Turbo/Supercharger

\$175 Lift Kit Modification

\$75 \$20,000 Single Use

\$250 Hi-Tech Coverage

\$99 Zero Deductible

\$150 Lifetime, Engine/Trans. Coverage

\$300 Snowplow

**3yr-5yr & Lifetime OPTIONAL SURCHARGES** 

\$600

\$200

\$175

\$200

\$600

\$1,200

\$175

\$100

\$199

### **ELECTRIC VEHICLE COVERAGE**

VEHICLES 7 MODEL YEARS AND NEWER \$500 DEDUCTIBLE





| SURCHARGES:                 |       |
|-----------------------------|-------|
| 4X4 / AWD M                 | \$125 |
| Lift Kit Modified M         | \$200 |
| Commercial M                | \$300 |
| Increased Hourly Labor Rate | \$150 |
| Unlimited Miles 0           | \$99  |
| Zero Deductible O           | \$500 |
| \$250 Deductible O          | \$250 |
| Disappearing Deductable 0   | \$200 |

M Mandatory O Optional

Dealer No Charge Back INCLUDED

833-852-GOLD (4653)

Goldstandardautomotive.com

### **BRONZE COVERAGE**

VEHICLES 12 MODEL YEARS AND NEWER

\$100 DEDUCTIBLE





| 1yr-7yr SURCHARGES:              |     |       |  |  |  |
|----------------------------------|-----|-------|--|--|--|
| 4X4 / AWD                        | М   | \$125 |  |  |  |
| Total Loss / Branded / Reb