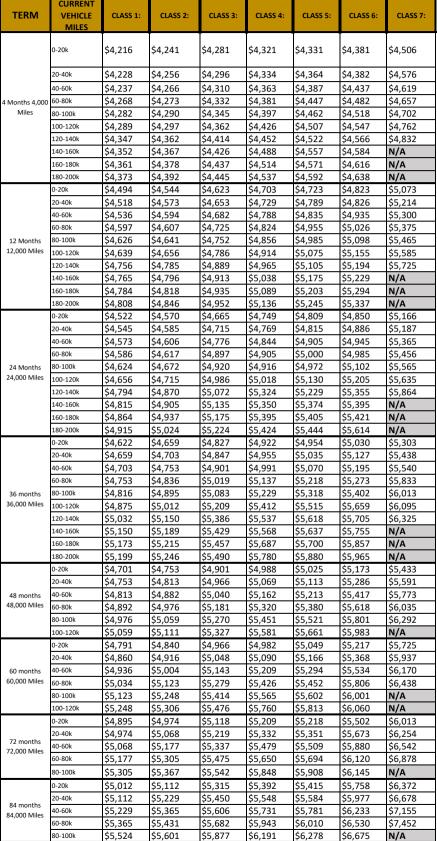

\$300 Snowplow

**3yr-5yr & Lifetime OPTIONAL SURCHARGES** 

\$600

\$200

\$175

\$200

\$600

\$1,200

\$175

\$100

\$199

### **ELECTRIC VEHICLE COVERAGE**

VEHICLES 7 MODEL YEARS AND NEWER \$500 DEDUCTIBLE





| SURCHARGES:                 |       |
|-----------------------------|-------|
| 4X4 / AWD M                 | \$125 |
| Lift Kit Modified M         | \$200 |
| Commercial M                | \$300 |
| Increased Hourly Labor Rate | \$150 |
| Unlimited Miles 0           | \$99  |
| Zero Deductible O           | \$500 |
| \$250 Deductible O          | \$250 |
| Disappearing Deductable 0   | \$200 |

M Mandatory O Optional

Dealer No Charge Back INCLUDED

833-852-GOLD (4653)

Goldstandardautomotive.com

### **BRONZE COVERAGE**

VEHICLES 12 MODEL YEARS AND NEWER

\$100 DEDUCTIBLE





| 1yr-7yr SURCHARGES:              |     |       |  |  |  |
|----------------------------------|-----|-------|--|--|--|
| 4X4 / AWD                        | М   | \$125 |  |  |  |
| Total Loss / Branded / Rebuilt   | M   | \$175 |  |  |  |
| Turbo / Supercharger             | M   | \$175 |  |  |  |
| Diesel                           | M   | \$200 |  |  |  |
| Lift Kit Modification            | M   | \$200 |  |  |  |
| Dual Rear Wheels                 | M   | \$200 |  |  |  |
| Commercial                       | M   | \$300 |  |  |  |
| Snowplow                         | M   | \$600 |  |  |  |
| Hi-Line Maintenance              | 0   | \$250 |  |  |  |
| Hi-Tech Coverage                 | 0   | \$175 |  |  |  |
| Disappearing Deductable          | 0   | \$75  |  |  |  |
| Unlimited Mile